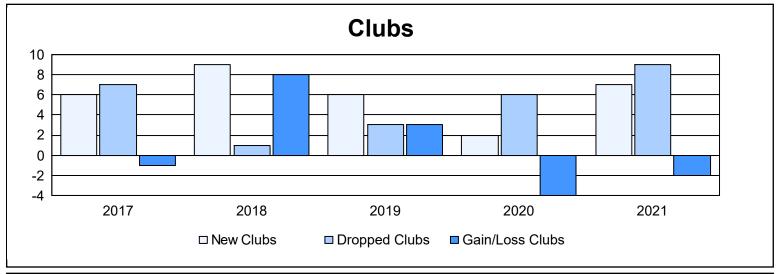

District B 3 As of June 2021 Cumulative

| Year      | New<br>Clubs | Dropped<br>Clubs | Gain/<br>Loss<br>Clubs | New<br>Members | Charter<br>Members | Reinstate<br>Members | Transfer<br>Members | Total<br>Member<br>Added | Total<br>Members<br>Dropped | Gain/<br>Loss<br>Members |
|-----------|--------------|------------------|------------------------|----------------|--------------------|----------------------|---------------------|--------------------------|-----------------------------|--------------------------|
| 2016-2017 | 6            | 7                | -1                     | 299            | 182                | 7                    | 3                   | 491                      | 449                         | 42                       |
| 2017-2018 | 9            | 1                | 8                      | 426            | 214                | 6                    | 6                   | 652                      | 326                         | 326                      |
| 2018-2019 | 6            | 3                | 3                      | 244            | 146                | 17                   | 4                   | 411                      | 377                         | 34                       |
| 2019-2020 | 2            | 6                | -4                     | 149            | 57                 | 6                    | 2                   | 214                      | 466                         | -252                     |
| 2020-2021 | 7            | 9                | -2                     | 157            | 161                | 40                   | 5                   | 363                      | 456                         | -93                      |
| Average   | 6            | 5                | 1                      | 255            | 152                | 15                   | 4                   | 426                      | 415                         | 11                       |